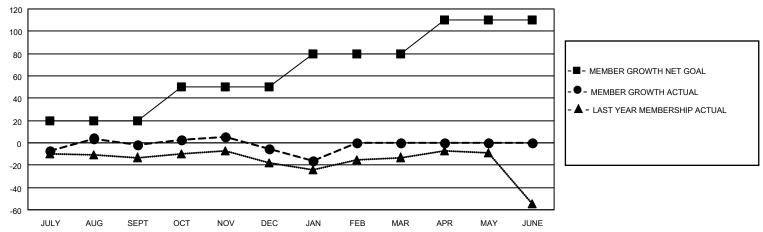

#### GOALS AND ACTUAL MEMBERS CUMULATIVE

| DROPPED CLUBS: 0 |    | 27 CLUBS OF 55 ADDED 1 OR<br>MORE NEW MEMBERS | GENDER DISTRIBUTION                |              |  |
|------------------|----|-----------------------------------------------|------------------------------------|--------------|--|
|                  |    | MORE NEW MEMBERS                              | MALE                               | 720 (65.81%) |  |
|                  |    |                                               | FEMALE                             | 374 (34.19%) |  |
| DROPPED MEMBERS  |    |                                               | NON BINARY                         | 0 (0.00%)    |  |
|                  |    |                                               | PREFER NOT TO ANSWER               | 0 (0.00%)    |  |
| DECEASED         | 11 |                                               |                                    |              |  |
| CLUB CANCELLED   | 0  | CLICK HERE FOR CUMULATIVE                     | TOTAL FAMILY UNIT MEMBERS 141      |              |  |
| OTHER            | 64 | MEMBERSHIP DATA                               |                                    |              |  |
| TOTAL            | 75 |                                               | FAMILY MEMBERS PAYING HALF DUES 73 |              |  |
|                  |    |                                               |                                    |              |  |